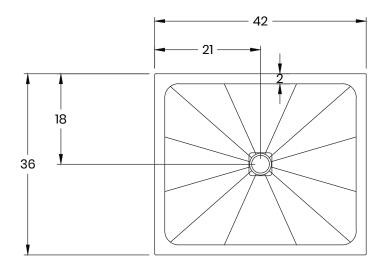

## **Dimensions**

Length: 42" (1067mm) Width: 36" (914mm)

Thickness: 1 1/4" (30mm) (1mm to 3mm tolerance)

Weight: 160 LBS (75 KG)