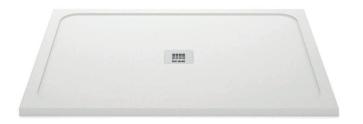

# Centro

Granite or quartz shower pan Central drain

40/50-4236

### **Material**

Base: Quartz or granite core

**Drain cover:** Stainless steel (with optional

black finish)

Texture: Non-slip

#### **Features**

- CSA B45.8/IAPMO Z403
- Non-slip surface
- Made from durable granite or quartz
- Easy maintenance and cleaning
- Customizable