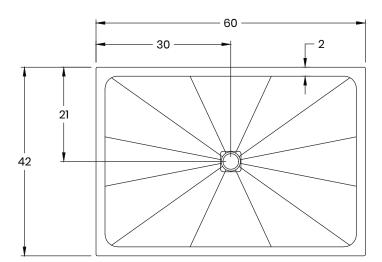

## **Dimensions**

Length: 60" (1524mm) Width: 42" (1067mm)

Thickness: 1 1/4" (30mm) (1mm to 3mm tolerance)

Weight: 265 LBS (120 KG)