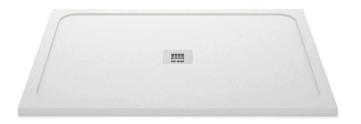

# Centro

Granite or quartz shower pan Central drain

40/50-6042

### **Material**

Base: Quartz or granite core

**Drain cover:** Stainless steel (with optional

black finish)

Texture: Non-slip

#### **Features**

- CSA B45.8/IAPMO Z403
- Non-slip surface
- Made from durable granite or quartz
- Easy maintenance and cleaning
- Customizable