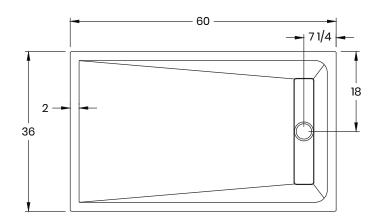

## **Dimensions**

Length: 60" (1524mm) Width: 36" (914mm)

Thickness: 1 1/4" (30mm) (1mm to 3mm tolerance)

Weight: 225 LBS (100 KG)