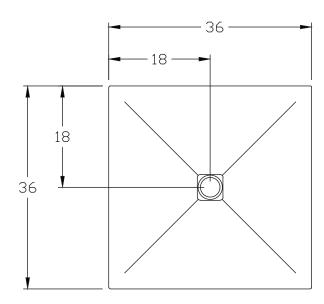

## **Dimensions**

Length: 36" (914mm) Width: 36" (914mm)

Thickness: 1 1/4" (30mm) (1mm to 3mm tolerance)

Weight: 135 LBS (60 KG)