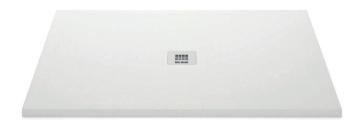

# Zero

Granite or quartz shower pan Central drain

43/53-3636

### **Material**

Base: Quartz or granite core

**Drain cover:** Stainless steel (with optional

black finish)

Texture: Non-slip

#### **Features**

- CSA B45.8/IAPMO Z403
- Non-slip surface
- Made from durable granite or quartz
- Easy maintenance and cleaning
- Customizable