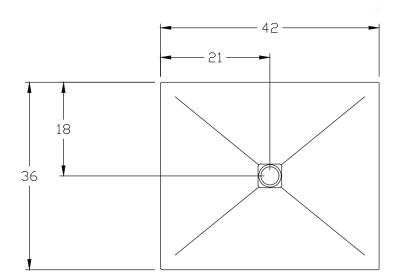

## **Dimensions**

Length: 42" (1067mm) Width: 36" (914mm)

Thickness: 1 1/4" (30mm) (1mm to 3mm tolerance)

Weight: 160 LBS (75 KG)