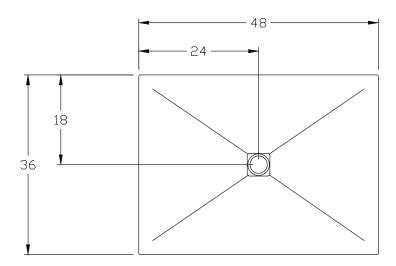

## **Dimensions**

Length: 48" (1219mm) Width: 36" (914mm)

Thickness: 1 1/4" (30mm) (1mm to 3mm tolerance)

Weight: 180 LBS (80 KG)