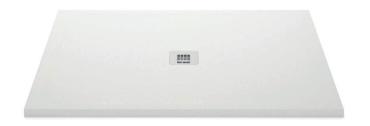

# Zero

Granite or quartz shower pan Central drain

43/53-4836

### **Material**

Base: Quartz or granite core

**Drain cover:** Stainless steel (with optional

black finish)

Texture: Non-slip

#### **Features**

- CSA B45.8/IAPMO Z403
- Non-slip surface
- Made from durable granite or quartz
- Easy maintenance and cleaning
- Customizable