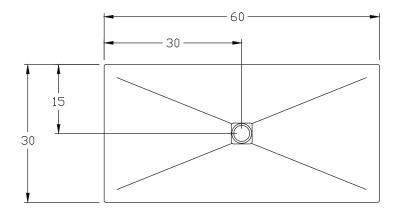

# Dimensions

| Length : | 60" (1524mm) |
|----------|--------------|
|----------|--------------|

Width: 30" (762mm)

Thickness : 1 1/4" (30mm) (1mm to 3mm tolerance)

Weight: 190 LBS (85 KG)