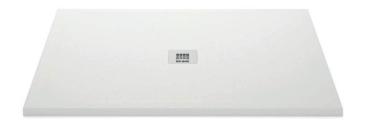

# **Dimensions**

60" (1524mm) Length: 36" (914mm) Width:

1 1/4" (30mm) (1mm to 3mm tolerance) Thickness:

225 LBS (100 KG) Weight:

Granite or quartz shower pan Central drain

43/53-6036

## **Material**

Base: Quartz or granite core

**Drain cover:** Stainless steel (with optional

black finish)

Texture: Non-slip

#### **Features**

- CSA B45.8/IAPMO Z403
- Non-slip surface
- Made from durable granite or quartz
- Easy maintenance and cleaning
- Customizable