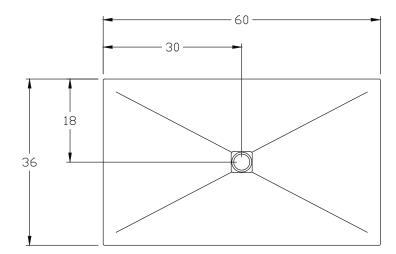

# **Dimensions**

60" (1524mm) Length: 36" (914mm) Width:

1 1/4" (30mm) (1mm to 3mm tolerance) Thickness:

225 LBS (100 KG) Weight:

Granite or quartz shower pan Central drain

43/53-6036