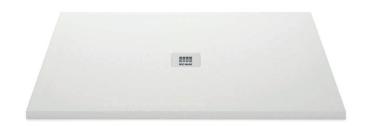

Granite • Quartz • Shower Bases 877-652-2514 | support@roc-base.com | roc-base.com Granite or quartz shower pan Central drain

43/53-7236

## **Material**

Base: Quartz or granite core

**Drain cover:** Stainless steel (with optional

black finish)

Texture: Non-slip

# **Dimensions**

Length: 72" (1829mm) Width: 36" (914mm)

Thickness: 1 1/4" (30mm) (1mm to 3mm tolerance)

Weight: 270 LBS (123 KG)

\* Other colors may be available upon request