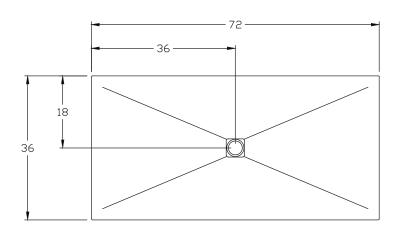

# **Dimensions**

Length: 72" (1829mm) Width: 36" (914mm)

Thickness: 1 1/4" (30mm) (1mm to 3mm tolerance)

Weight: 270 LBS (123 KG)

\* Other colors may be available upon request